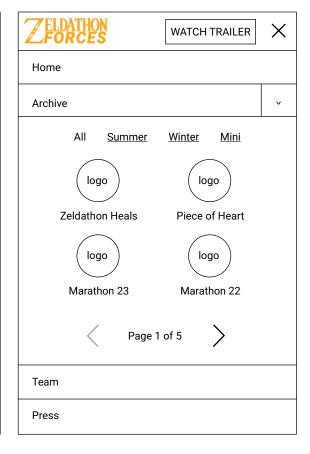

Filte options All <u>Summer Marathons</u> <u>Winter Marathons</u>

Summer 2019
Zeldathon Heals

Marathon Image

Marathon Image

Raised \$236,123 for Help Hope Live

Lorem ipsum dolor sit amet, consectetur adipiscing elit, sect zoroldo gandum. Summer 2019

Mini Marathons

Piece of Heart Raised \$16,011 for Charity Name

A mini-marathon set up at MomoCon in Atlanta, GA. Our first Zeldathon with a live audience!

Winter 2018

Marathon 23

Raised \$236,123 for Charity Name

Infinite scrolling. Load more marathons as the user scrolls.

Load more marathons as page scrolls

Chest Graphic

\$2,260,953.06

Raised Total

2,678 Hours Played Benefitting **10** 

Charities

-