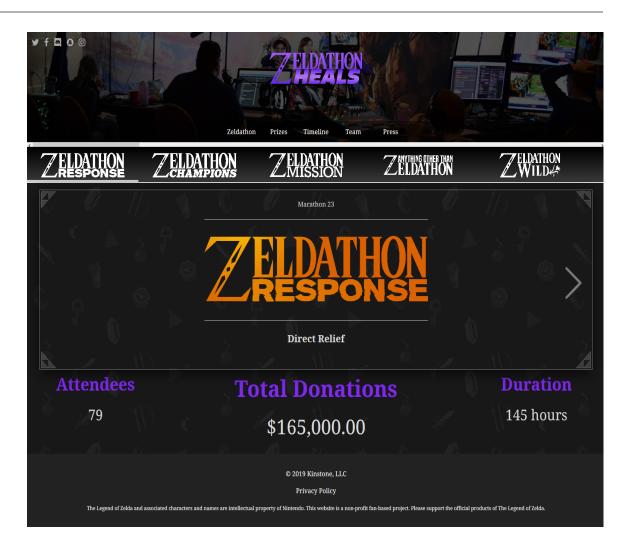

ΑII **Summer Marathons**  Winter Marathons

Mini Marathons

Summer 2019

Marathon Image

**Zeldathon Heals** Raised \$236,123 for Help **Hope Live** 

Lorem ipsum dolor sit amet, consectetur adipiscing elit, sect zoroldo gandum.

Marathon Image

Summer 2019 Piece of Heart

Raised \$16,011 for **Charity Name** 

A mini-marathon set up at MomoCon in Atlanta, GA. Our first Zeldathon with a live audience!

Winter 2018 Marathon Image

Marathon 23

Raised \$236,123 for **Charity Name** 

Lorem ipsum dolor sit amet, consectetur adipiscing elit, sect zoroldo gandum.

Marathon Image

Summer 2018

Marathon 22

Raised \$236,123 for **Charity Name** 

Lorem ipsum dolor sit amet, consectetur adipiscing elit, sect zoroldo gandum.