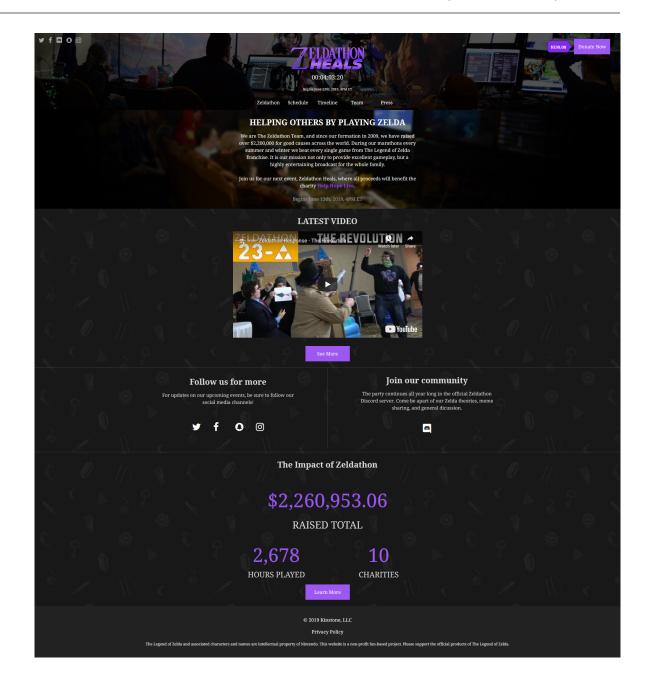

Home Schedule Prizes Archive Team Press • LIVE 4PM ET on June 13th, 2019 – June 20th, 2019 All donations go directly to Help Hope Live! DONATE NOW CURRENT GOAL (SURPASS MARATHON 3): \$4,001.00 \$2,756.85 RAISED Watch Now! Twitch Live Stream **Twitch Chat** Check the schedule to see when we are playing your favorite game! Donate to participate and win prizes! Goal Wheel icon Prize icon \$50 or more \$5 or more **Goal Wheel Spin** Donate \$50 or more to earn a wheel spin! Make Donate \$5 or more to be entered into prize drawings. Check out the prize page for a list of attendees act out skits, sing, read donations in a silly voice, and more! available prizes! Filename or poll icon Tadtones icon (3 hearts?) \$1 or more Any **Secret Sounds** Filename and bid wars Any donation you submit can be used to vote for Special donation amounts will trigger a secret sound on stream (our favorite is \$201.10)! Check filenames of your choice and other polls seen on out the list here or make a random donation to try and unlock more sounds. **Sponsors** THE YETEE **TWITCH** SHEETZ Thank you to our sponsors for helping Zeldathon raise money for charity! Interested in supporting Zeldathon? Contact us to learn about our flexible sponsorship packages. What is Zeldathon?  $\label{lem:continuous} \textbf{Zeldathon is a 6-day livestream to raise money for charity. } \textbf{Zeldathon was founded}$ **\$2,260,953.06** RAISED in fall of 2009. After being inspired by other charity gaming marathons such as 2,678 HOURS PLAYED The Speed Gamers, MC, now Executive Director, wanted to run a marathon with his favorite game series, The Legend of Zelda. Since that event, over 70 gamers from 10 CHARITIES across the world have joined The Zeldathon Team, with the latest marathons having over 60 attendees. Over 24 marathons, the team has raised over two million dollars for good causes. DONATE NOW Bremen March or Chest Graphic Discord Logo **Great Owl Graphic** \$2,260,953.06 Follow us for more Join our community **Raised Total** The party continues all year long For updates on our upcoming in the official Zeldathon Discord events, be sure to follow our social media channels! server. Come be apart of our Zelda theories, meme sharing, Benefitting 2,678 and general dicussion. Row of social media icons 10 Hours Played Charities

© 2019 Kinstone, LLC | Privacy Policy

## · Change 'Zeldathon' to MARATHON MODE HOME PAGE [WITH NOTES] 'Home' · Change 'Timline' to 'Archive' or equivalent · Social media moved to Home Schedule Prizes Archive Team Press • Marathon mode: Static photo background (use a video background when website is in nonmarathon mode) • LIVE 4PM ET on June 13th, 2019 - June 20th, 2019 Live indicator All donations go directly to Help Hope Live! Donate in header until DONATE NOW page scroll (see next) Total raised and Goal \$2,756.85 RAISED CURRENT GOAL (SURPASS MARATHON 3): \$4,001.00 meter. Ideally, dynamic updates! Watch Now! Live indicator Twitch dark mode option, if possible Twitch Live Stream Twitch Chat Link to schedule Check the schedule to see when we are playing your favorite game! Donate to participate and win prizes! Donation Incentives. Prize section links to prize page. Secret Goal Wheel icon Prize icon sounds link to Bokoblin website \$50 or more \$5 or more **Goal Wheel Spin** Donate \$50 or more to earn a wheel spin! Make Donate \$5 or more to be entered into prize attendees act out skits, sing, read donations in a drawings. Check out the prize page for a list of silly voice, and more! available prizes! Filename or poll icon Tadtones icon (3 hearts?) \$1 or more Any **Secret Sounds** Filename and bid wars Special donation amounts will trigger a secret Any donation you submit can be used to vote for filenames of your choice and other polls seen on sound on stream (our favorite is \$201.10)! Check out the list here or make a random donation to try stream! and unlock more sounds. **Sponsors** Sponsor logos · Contact us link from Press page section THE YETEE **TWITCH** SHEETZ (mailto: press@ zeldathon.net) Thank you to our sponsors for helping Zeldathon raise money for charity! Interested in supporting Zeldathon? Contact us to learn about our flexible sponsorship packages. What is Zeldathon? Home page impact Zeldathon is a 6-day livestream to raise money for charity. Zeldathon was founded \$2,260,953.06 RAISED section w/ donate button in fall of 2009. After being inspired by other charity gaming marathons such as ('donate now' should be 2,678 HOURS PLAYED The Speed Gamers, MC, now Executive Director, wanted to run a marathon with his changed to 'view past favorite game series, The Legend of Zelda. Since that event, over 70 gamers from marathons' with link **10** CHARITIES across the world have joined The Zeldathon Team, with the latest marathons having to archive in the nonover 60 attendees. Over 24 marathons, the team has raised over two million dollars marathon version of the for good causes. website) DONATE NOW Bremen March or **Chest Graphic** Discord Logo **Great Owl Graphic Footer** • Impact, Discord, social media links \$2,260,953.06 • Newsletter sign-up in Follow us for more Join our community the future Raised Total The party continues all year long For updates on our upcoming in the official Zeldathon Discord events, be sure to follow our social media channels! server. Come be apart of our Zelda theories, meme sharing, Benefitting 2,678 and general dicussion. Row of social media icons 10 Hours Played Charities © 2019 Kinstone, LLC | Privacy Policy The Legend of Zelda and associated characters and names are intellectual property of Nintendo. This website is a non-profit fan-based project. Please support the official products of The Legend of Zelda.