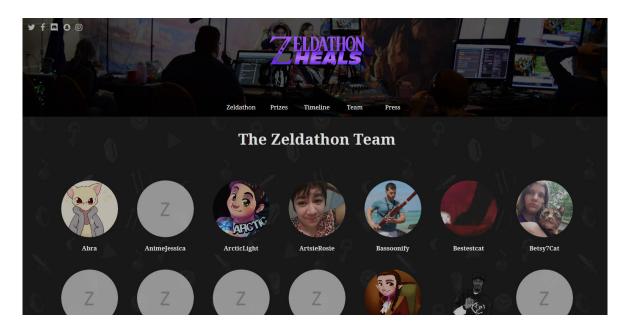

#### **WEBSITE - TEAM MEMBERS PAGE**

#### **DESIGN SUGGESTIONS**

- · Add relevant video clips to the team member bio pop-up
- Add gallery of photos they appear in?
- Add box art and character art to favorite game and character sections for pizazz