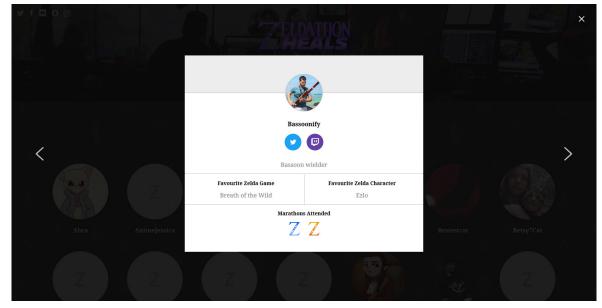

#### **WEBSITE - TEAM MEMBERS PAGE**

#### **DESIGN SUGGESTIONS**

- · Add relevant video clips to the team member bio pop-up
- Add gallery of photos they appear in?
- Add box art and character art to favorite game and character sections for pizazz