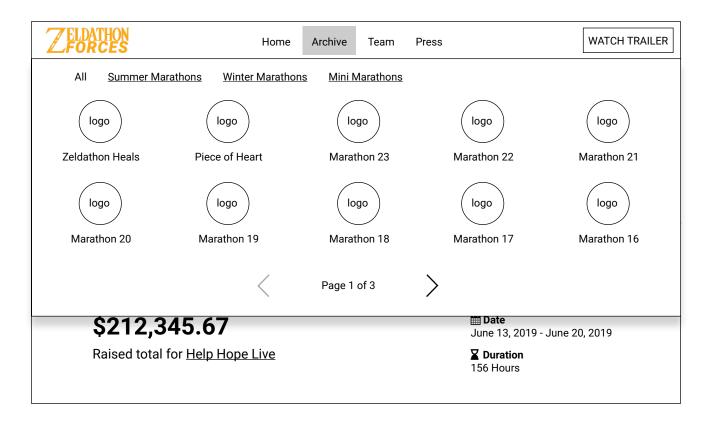

## **Archive**

\$2,260,953.06

RAISED TOTAL

2,678 **HOURS PLAYED** 

10

**CHARITIES** 

Watch Zeldathon in all its glory via the archives below. View entire marathons or start with some of our favorite clips, photos, and facts.

ΑII **Summer Marathons**  Winter Marathons

Mini Marathons

Summer 2019

Marathon Image

**Zeldathon Heals** Raised \$236,123 for Help **Hope Live** 

Lorem ipsum dolor sit amet, consectetur adipiscing elit, sect zoroldo gandum.

Marathon Image

Summer 2019 Piece of Heart

Raised \$16,011 for **Charity Name** 

A mini-marathon set up at MomoCon in Atlanta, GA. Our first Zeldathon with a live audience!

Winter 2018 Marathon Image

Marathon 23

Raised \$236,123 for **Charity Name** 

Lorem ipsum dolor sit amet, consectetur adipiscing elit, sect zoroldo gandum.

Marathon Image

Summer 2018

Marathon 22

Raised \$236,123 for **Charity Name** 

Lorem ipsum dolor sit amet, consectetur adipiscing elit, sect zoroldo gandum.

Marathon Image

Winter 2017 Marathon 21

Raised \$236,123 for **Charity Name** 

Lorem ipsum dolor sit amet, consectetur adipiscing elit, sect zoroldo gandum.

Marathon Image

Summer 2017

Marathon 20

Raised \$236,123 for **Charity Name** 

Lorem ipsum dolor sit amet, consectetur adipiscing elit, sect zoroldo gandum.

Marathon Image

Winter 2016 Marathon 19

Raised \$236,123 for **Charity Name** 

Lorem ipsum dolor sit amet, consectetur adipiscing elit, sect zoroldo gandum.

Marathon Image

Summer 2016

Marathon 18 Raised \$236,123 for **Charity Name** 

Lorem ipsum dolor sit amet, consectetur adipiscing elit, sect zoroldo gandum.

Marathon Image

Winter 2015 Marathon 17

Raised \$236,123 for **Charity Name** 

Lorem ipsum dolor sit amet, consectetur adipiscing elit, sect zoroldo gandum.

Marathon Image

Summer 2015

Marathon 16 Raised \$236,123 for

**Charity Name** Lorem ipsum dolor sit amet, consectetur adipiscing elit, sect zoroldo gandum.