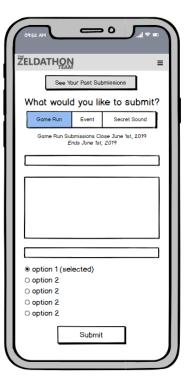

#### ADMIN/ATTENDEE PORTAL

- Private info hub: Collect info for upcoming or current marathon + archive & display collected info for past marathons. Somehow connected to the public site where relevant. Things like adding/editing marathon facts, descriptions, donation totals, or other details visible on the public site
- Attendee privileges: Register for event, pay attendence fee, submit runs/skits/secret sounds, view their past submissions, view past and present marathon details
- Admin privileges: Add/edit/delete data, including adding marathons, opening and closing event registration, approving/denying attendee submissions, access to submission logs
- · Archive team meeting audio files. Upload via admin.
- · All events: Event info & venue, calendar
- Taylor will need to talk to Abra or the team that is working on event submissions for exact details.