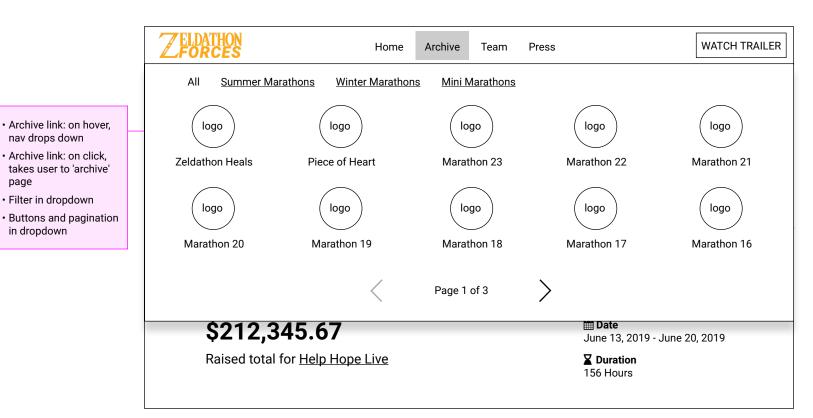

## **Archive**

\$2,260,953.06

RAISED TOTAL

2,678 **HOURS PLAYED** 

10

**CHARITIES** 

Watch Zeldathon in all its glory via the archives below. View entire marathons or start with some of our favorite clips, photos, and facts.

ΑII **Summer Marathons**  Winter Marathons

Mini Marathons

Summer 2019

Marathon Image

**Zeldathon Heals** Raised \$236,123 for Help **Hope Live** 

Lorem ipsum dolor sit amet, consectetur adipiscing elit, sect zoroldo gandum.

Marathon Image

Summer 2019 Piece of Heart

Raised \$16,011 for **Charity Name** 

A mini-marathon set up at MomoCon in Atlanta, GA. Our first Zeldathon with a live audience!

Winter 2018 Marathon Image

Marathon 23

Raised \$236,123 for **Charity Name** 

Lorem ipsum dolor sit amet, consectetur adipiscing elit, sect zoroldo gandum.

Marathon Image

Summer 2018

Marathon 22

Raised \$236,123 for **Charity Name** 

Lorem ipsum dolor sit amet, consectetur adipiscing elit, sect zoroldo gandum.

Marathon Image

Winter 2017 Marathon 21

Raised \$236,123 for **Charity Name** 

Lorem ipsum dolor sit amet, consectetur adipiscing elit, sect zoroldo gandum.

Marathon Image

Summer 2017

Marathon 20

Raised \$236,123 for **Charity Name** 

Lorem ipsum dolor sit amet, consectetur adipiscing elit, sect zoroldo gandum.

Marathon Image

Winter 2016 Marathon 19

Raised \$236,123 for **Charity Name** 

Lorem ipsum dolor sit amet, consectetur adipiscing elit, sect zoroldo gandum.

Marathon Image

Summer 2016

Marathon 18 Raised \$236,123 for **Charity Name** 

Lorem ipsum dolor sit amet, consectetur adipiscing elit, sect zoroldo gandum.

Marathon Image

Winter 2015 Marathon 17

Raised \$236,123 for **Charity Name** 

Lorem ipsum dolor sit amet, consectetur adipiscing elit, sect zoroldo gandum.

Marathon Image

Summer 2015

Marathon 16 Raised \$236,123 for

**Charity Name** Lorem ipsum dolor sit amet, consectetur adipiscing elit, sect zoroldo gandum.

Load more marathons as page scrolls

Chest Graphic

\$2,260,953.06 **Raised Total** 

2,678 Hours Played Benefitting 10

Charities

Discord Logo

Join our community

The party continues all year long in the official Zeldathon Discord server. Come be apart of our Zelda theories, meme sharing, and general dicussion.