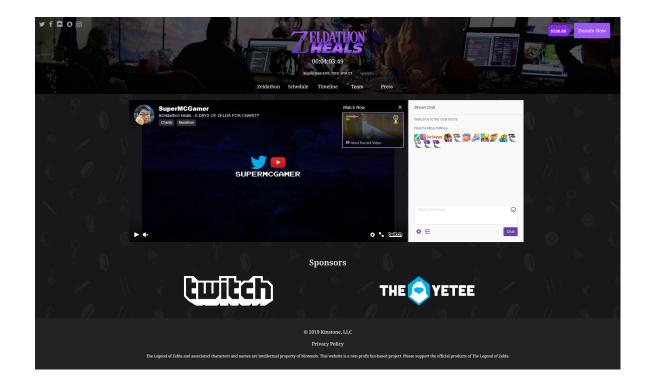

#### WEBSITE - MARATHON AS OF 6/13/2019

This is the website during marathons.

- Pre-Marathon: Active donations, game schedule, ad for upcoming marathon, countdown timer
- Marathon: Twitch integration, active donations, game schedule, prize info
- Nonmarathon: Countdown timer, ad for upcoming marathon, no donations, no game schedule, past event prize info

Home Schedule Prizes Archive Team Press • LIVE 4PM ET on June 13th, 2019 – June 20th, 2019 All donations go directly to Help Hope Live! DONATE NOW CURRENT GOAL (SURPASS MARATHON 3): \$4,001.00 \$2,756.85 RAISED Watch Now! Twitch Live Stream **Twitch Chat** Check the schedule to see when we are playing your favorite game! Donate to participate and win prizes! Goal Wheel icon Prize icon \$50 or more \$5 or more **Goal Wheel Spin** Donate \$50 or more to earn a wheel spin! Make Donate \$5 or more to be entered into prize drawings. Check out the prize page for a list of attendees act out skits, sing, read donations in a silly voice, and more! available prizes! Filename or poll icon Tadtones icon (3 hearts?) \$1 or more Any **Secret Sounds** Filename and bid wars Any donation you submit can be used to vote for Special donation amounts will trigger a secret sound on stream (our favorite is \$201.10)! Check filenames of your choice and other polls seen on out the list here or make a random donation to try and unlock more sounds. **Sponsors** THE YETEE **TWITCH** SHEETZ Thank you to our sponsors for helping Zeldathon raise money for charity! Interested in supporting Zeldathon? Contact us to learn about our flexible sponsorship packages. What is Zeldathon?  $\label{lem:continuous} \textbf{Zeldathon is a 6-day livestream to raise money for charity. } \textbf{Zeldathon was founded}$ **\$2,260,953.06** RAISED in fall of 2009. After being inspired by other charity gaming marathons such as 2,678 HOURS PLAYED The Speed Gamers, MC, now Executive Director, wanted to run a marathon with his favorite game series, The Legend of Zelda. Since that event, over 70 gamers from 10 CHARITIES across the world have joined The Zeldathon Team, with the latest marathons having over 60 attendees. Over 24 marathons, the team has raised over two million dollars for good causes. DONATE NOW Bremen March or Chest Graphic Discord Logo **Great Owl Graphic** \$2,260,953.06 Follow us for more Join our community **Raised Total** The party continues all year long For updates on our upcoming in the official Zeldathon Discord events, be sure to follow our social media channels! server. Come be apart of our Zelda theories, meme sharing, Benefitting 2,678 and general dicussion. Row of social media icons 10 Hours Played Charities