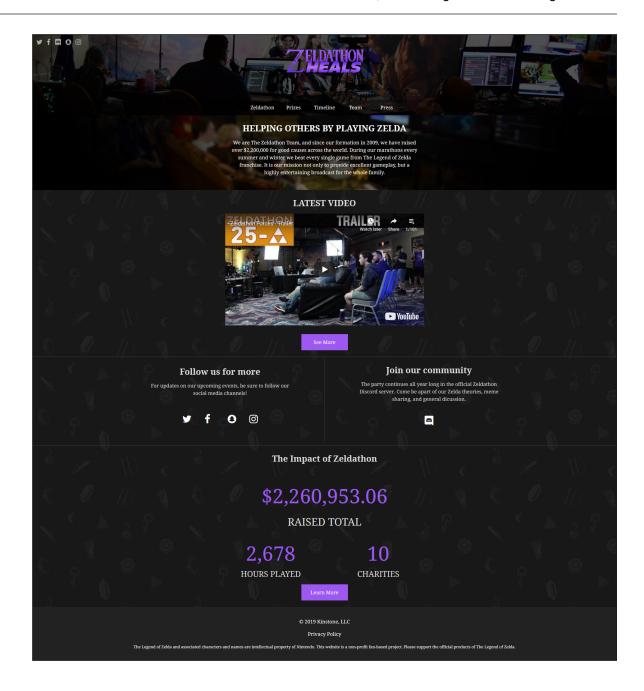

#### **WEBSITE - NONMARATHON AS OF 7/8/2019**

This is the website between marathons.

- Pre-Marathon: Active donations, game schedule, ad for upcoming marathon, countdown timer
- Marathon: Twitch integration, active donations, game schedule, prize info
- Nonmarathon: Countdown timer, ad for upcoming marathon, no donations, no game schedule, past event prize info

#### **DESIGN SUGGESTIONS**

- · Move nav to top of website, make sticky on scroll
- Add the timer and start date from the pre-marathon version of the website. Makes sense to promote the next marathon as soon as possible, and it makes the site feel more active
- In addition to the above suggestion, potentially, include a blurb: "Donations Open December 23rd, 2019. All donations benefit [Charity Name]" with a link to the charity.
- Replace both banner graphics in the header and intro paragraph with one video background to highlight vibrancy of Zeldathon
- Move impact to footer so that it appears on every web page. Probably smaller than how it appears on the home page though
- Move follow us + join our community to the footer as well. This is all good stuff to have at the end of every page, formatted a little differently to minimize scrolling, if appropriate. Same for email sign-up when that rolls out
- On the home page, impact could be moved higher on the page. It is impressive! And related to the Helping Others By Playing Zelda intro
- Remove prize link (it loses relevance after the marathon) and maybe add it as a link with the marathon once the marathon is added to the timeline
- Incorporate or promote Money Making Game on the home page and about us pages once the documentary is finished. Money Making Game documents the impact of Zeldathon and the sales will support MC/Zeldathon. A video clip could replace or supplement the paragraph under Helping Others By Playing Zelda
- In the future, replace latest video section with the past 3 to 5 marathon logos that each link to its event page once the individual pages are built. Or, highlight one marathon at a time that links to its event page. The featured marathon could change on page refresh. Or, showcase a few videos instead of one.

Archive Team Press

4PM ET on December 27th, 2019 - January 3rd, 2020 Zeldathon Forces will benefit [Charity Name]!

WATCH TRAILER

## Helping Others by Playing Zelda

\$2,260,953.06

RAISED TOTAL

2,678 **HOURS PLAYED** 

10 **CHARITIES** 

marathons every summer and winter we beat every single game from The Legend of Zelda franchise. Since our formation in 2009, we have raised over \$2,200,000 for good causes across the world. It is our mission not only to provide excellent gameplay, but a highly entertaining broadcast for the whole family.

Zeldathon is a 6-day charity marathon. During our

VIEW PAST MARATHONS