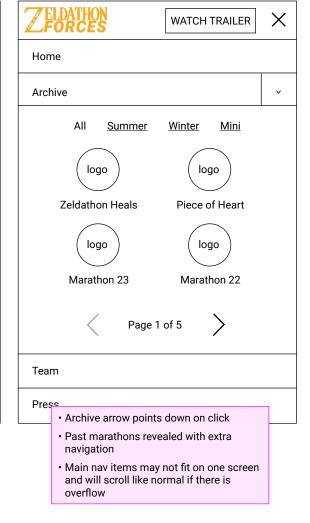

#### **MOBILE NAVIGATION [WITH NOTES]**

mobile

nav drops down

• Filter in dropdown

in dropdown

page

| Z                                                                                                                                                     | ELDATHON<br>F <i>ORCES</i>                                                                     | WATCH TRAILER                                 | X |
|-------------------------------------------------------------------------------------------------------------------------------------------------------|------------------------------------------------------------------------------------------------|-----------------------------------------------|---|
| Home                                                                                                                                                  |                                                                                                |                                               |   |
| Archive                                                                                                                                               |                                                                                                |                                               | > |
| Team                                                                                                                                                  |                                                                                                |                                               |   |
| Press                                                                                                                                                 |                                                                                                |                                               |   |
| \$212,345.67  Raised total for Help Hope Live   Date June 13, 2019 - June 20, 2019  Duration 156 Hours  Average Viewers 1,143  Attendees 79 View List |                                                                                                |                                               |   |
|                                                                                                                                                       | Burger icon changes     Archive turns into 2     user to the archive p     that drops down the | parts, one link to take<br>page, and an arrow |   |