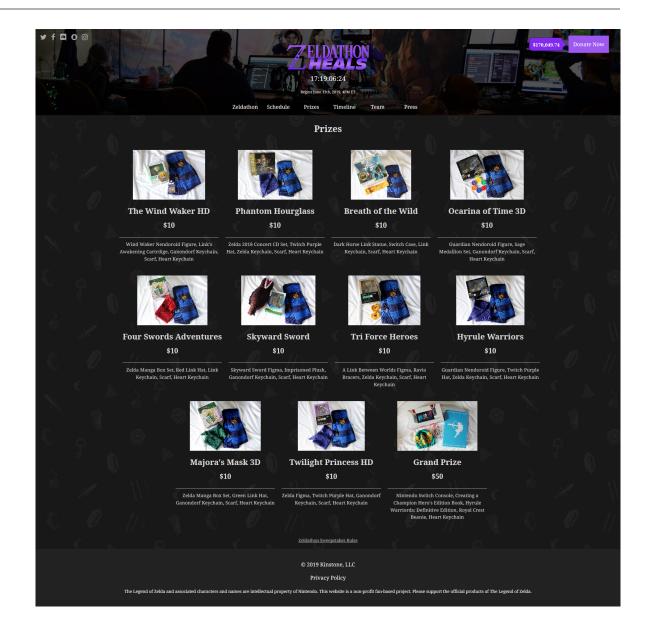

#### **WEBSITE - ACTIVE MARATHON PRIZE PAGE**

#### **DESIGN SUGGESTIONS**

- · Highlight or mark the active game's prize package
- · Mark prize packages that are no longer available
- Make grand prize larger in size vs. tucked in with the individual game prizes
- Incorporate donation incentives (\$50 goal wheel spins, among others) to this page, if possible, similar to the home page suggestion. "Helps us reach [goal]! Donating \$10 throughout the segment will also enter you into a drawing to win [prize]!"
- Mention/describe flash giveaways with an example package of the flash giveaway prizes. Encourage visitors to keep the stream live on their screen at all times so they don't miss out on their chance to enter/win a flash giveaway!

Home Schedule Prizes Archive Press DONATE NOW Team **Prizes** Donate to participate and win prizes! \$5 donations enter you into Flash Giveaways! Tune into the stream so you don't miss your chance to enter. \$10 donations during specific games will enter you into a prize drawing! See prizes below. Donating \$50 cumulatively throughout the entire marathon will enter you into the Grand Prize drawing! Showing: All Prizes | Hide Expired Prizes **Grand Prize** \$50 total throughout the marathon · Nintendo Switch Console • Creating a Champion Hero's Edition Book · Hyrule Warriords: Definitive Edition • Royal Crest Beanie Heart Keychain Grand Prize photo thumbnail (click to see full image) Prize photo thumbnail Prize photo thumbnail Prize photo thumbnail Prize photo thumbnail (click to see full image) The Wind Waker HD **Breath of the Wild** Ocarina of Time 3D **Phantom Hourglass** Guardian Nendoroid FigureSage Medallion Set • Dark Horse Link Statue • Wind Waker Nendoroid • Zelda 2018 Concert CD Set Figure
• Link's Awakening Cartridge Twitch Purple Hat · Switch Case Zelda Keychain • Link Keychain · Ganondorf Keychain Ganondorf Keychain Scarf Scarf Scarf Scarf Heart Keychain Heart Keychain Heart Keychain Heart Keychain Prize photo thumbnail Prize photo thumbnail Prize photo thumbnail Prize photo thumbnail (click to see full image) **Four Swords Adventures Skyward Sword Tri Force Heroes Hyrule Warriors** \$10 \$10 \$10 \$10 Guardian Nendoroid Figure · Wind Waker Nendoroid · Zelda 2018 Concert CD Set • Dark Horse Link Statue Twitch Purple Hat · Sage Medallion Set · Switch Case Figure • Zelda Keychain · Link's Awakening Cartridge • Link Keychain Ganondorf Keychain Ganondorf Keychain Scarf Scarf Scarf Scarf Heart Keychain Heart Keychain Heart Keychain · Heart Keychain Prize photo thumbnail Prize photo thumbnail (click to see full image) (click to see full image) **Twilight Princess HD** Majora's Mask 3D \$10 · Wind Waker Nendoroid · Zelda 2018 Concert CD Set · Twitch Purple Hat Figure Link's Awakening Cartridge Zelda Keychain • Ganondorf Keychain Scarf ScarfHeart Keychain • Heart Keychain Other Prizes & Incentives! \$5 or more Flash giveaway icon Flash Giveaways or example Donate \$5 more to enter our flash giveaways! These are 10-minute giveaways that happen thumbnail at random throughout the marathon. Stay tuned in to the stream so you don't miss your chance to win surprise prize packages. \$50 or more **Goal Wheel Spin** Goal Wheel icon Donate \$50 or more to earn a wheel spin! Make attendees act out skits, sing, read donations in a silly voice, and more! \$1 or more **Secret Sounds** Tadtones icon Special donation amounts will trigger a secret sound on stream (our favorite is \$201.10)! Check out the list here or make a random donation to try and unlock more sounds. Any Filename or poll icon Filename and bid wars (3 hearts?) Any donation you submit can be used to vote for filenames of your choice and other polls seen on stream! DONATE NOW Bremen March or Chest Graphic Discord Logo Great Owl Graphic \$2,260,953.06 Follow us for more Join our community **Raised Total** The party continues all year long For undates on our uncomin in the official Zeldathon Discord server. Come be apart of our