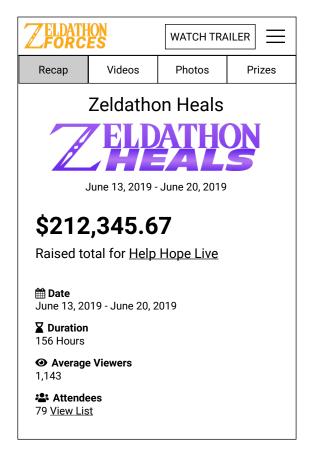

## Zeldathon Heals

June 13, 2019 - June 20, 2019

Recap

Videos

**Photos** 

Prizes

\$212,345.67

Raised total for Help Hope Live

#### **∰** Date

June 13, 2019 - June 20, 2019

■ Duration

156 Hours

Average Viewers

**Attendees** 

79 View List

\$ Highest Donation \$6,300

Shado's Swear Jar Total

Total \$10.10 Donations

O Wheel Spins

Secret Sounds Unlocked

♣ Pies to the Face

2 - @<u>Jyggy11</u>

3 - @SuperMCGamer

**Chest Graphic** 