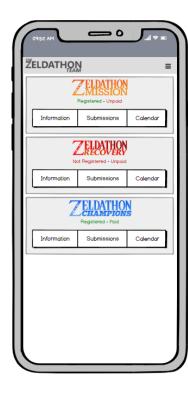

#### **MOBILE NAVIGATION**

#### **MOBILE NAVIGATION [WITH NOTES]**

mobile

nav drops down

• Filter in dropdown

in dropdown

page

| Z                                                                                                                                                     | ELDATHON<br>F <i>ORCES</i>                                                                     | WATCH TRAILER                                 | X |
|-------------------------------------------------------------------------------------------------------------------------------------------------------|------------------------------------------------------------------------------------------------|-----------------------------------------------|---|
| Home                                                                                                                                                  |                                                                                                |                                               |   |
| Archive                                                                                                                                               |                                                                                                |                                               | > |
| Team                                                                                                                                                  |                                                                                                |                                               |   |
| Press                                                                                                                                                 |                                                                                                |                                               |   |
| \$212,345.67  Raised total for Help Hope Live   Date June 13, 2019 - June 20, 2019  Duration 156 Hours  Average Viewers 1,143  Attendees 79 View List |                                                                                                |                                               |   |
|                                                                                                                                                       | Burger icon changes     Archive turns into 2     user to the archive p     that drops down the | parts, one link to take<br>page, and an arrow |   |