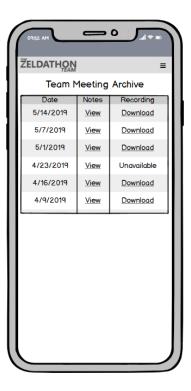

#### ADMIN/ATTENDEE PORTAL

- Private info hub: Collect info for upcoming or current marathon + archive & display collected info for past marathons. Somehow connected to the public site where relevant. Things like adding/editing marathon facts, descriptions, donation totals, or other details visible on the public site
- Attendee privileges: Register for event, pay attendence fee, submit runs/skits/secret sounds, view their past submissions, view past and present marathon details
- Admin privileges: Add/edit/delete data, including adding marathons, opening and closing event registration, approving/denying attendee submissions, access to submission logs
- · Archive team meeting audio files. Upload via admin.
- · All events: Event info & venue, calendar
- Taylor will need to talk to Abra or the team that is working on event submissions for exact details.