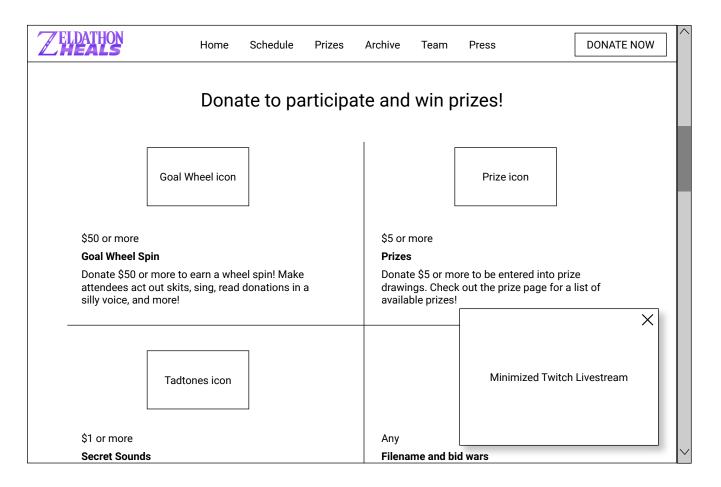

Home Schedule Prizes Archive Team Press • LIVE 4PM ET on June 13th, 2019 – June 20th, 2019 All donations go directly to Help Hope Live! DONATE NOW CURRENT GOAL (SURPASS MARATHON 3): \$4,001.00 \$2,756.85 RAISED Watch Now! Twitch Live Stream **Twitch Chat** Check the schedule to see when we are playing your favorite game! Donate to participate and win prizes! Goal Wheel icon Prize icon \$50 or more \$5 or more **Goal Wheel Spin** Donate \$50 or more to earn a wheel spin! Make Donate \$5 or more to be entered into prize drawings. Check out the prize page for a list of attendees act out skits, sing, read donations in a silly voice, and more! available prizes! Filename or poll icon Tadtones icon (3 hearts?) \$1 or more Any **Secret Sounds** Filename and bid wars Any donation you submit can be used to vote for Special donation amounts will trigger a secret sound on stream (our favorite is \$201.10)! Check filenames of your choice and other polls seen on out the list here or make a random donation to try and unlock more sounds. **Sponsors** THE YETEE **TWITCH** SHEETZ Thank you to our sponsors for helping Zeldathon raise money for charity! Interested in supporting Zeldathon? Contact us to learn about our flexible sponsorship packages. What is Zeldathon?  $\label{lem:continuous} \textbf{Zeldathon is a 6-day livestream to raise money for charity. } \textbf{Zeldathon was founded}$ **\$2,260,953.06** RAISED in fall of 2009. After being inspired by other charity gaming marathons such as 2,678 HOURS PLAYED The Speed Gamers, MC, now Executive Director, wanted to run a marathon with his favorite game series, The Legend of Zelda. Since that event, over 70 gamers from 10 CHARITIES across the world have joined The Zeldathon Team, with the latest marathons having over 60 attendees. Over 24 marathons, the team has raised over two million dollars for good causes. DONATE NOW Bremen March or Chest Graphic Discord Logo **Great Owl Graphic** \$2,260,953.06 Follow us for more Join our community **Raised Total** The party continues all year long For updates on our upcoming in the official Zeldathon Discord events, be sure to follow our social media channels! server. Come be apart of our Zelda theories, meme sharing, Benefitting 2,678 and general dicussion. Row of social media icons 10 Hours Played Charities

Goal Wheel icon

\$50 or more

Goal Wheel Spin

Donate \$50 or more to earn a wheel spin! Make attendees act out skits, sing, read donations in a silly voice, and more!

Prizes

Donate \$5 or more to be entered into prize drawings. Check out the prize page for a list of available prizes!

\$5 or more

Prize icon

Tadtones icon

Minimized Twitch Livestream

\$1 or more

**Secret Sounds** 

Filename and bid wars

Any

When a user scrolls past the Twitch video or the user is on a different page of the website, a minimized stream floats in the bottom right similar to Facebook and Twitch.tv