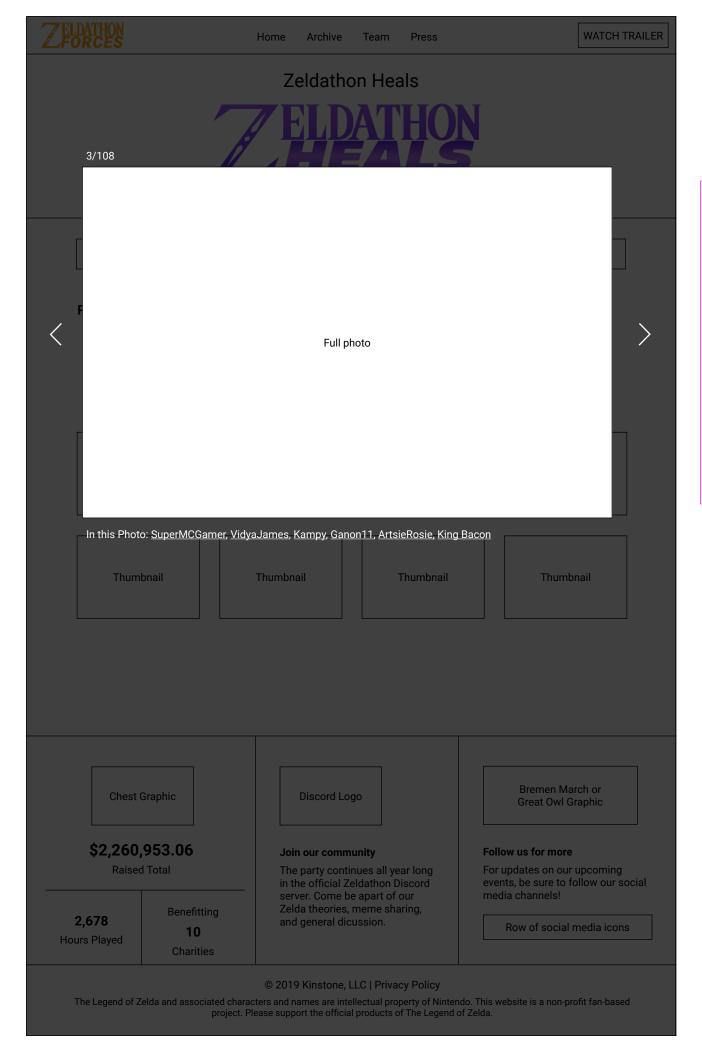

## Zeldathon Heals

June 13, 2019 - June 20, 2019

Click thumbnail to load

lightbox

Videos

Photos

Prizes

## **Photo Gallery**

Thumbnail

Recap

Thumbnail

Load more photos as page scrolls

Chest Graphic

\$2,260,953.06

Raised Total

- Automated, Facebookesque photo tagging if possible. Or allow manual tags in a similar manner to Facebook, again.
- Hovering over or clicking a username following "In this Photo" shows a little square box over the person's face in the photo (like Facebook).
- Add photo galleries to each person in the Zeldathon team list? It would be nice to click a username and be redirected to their profile and view all the photos they have been tagged in.